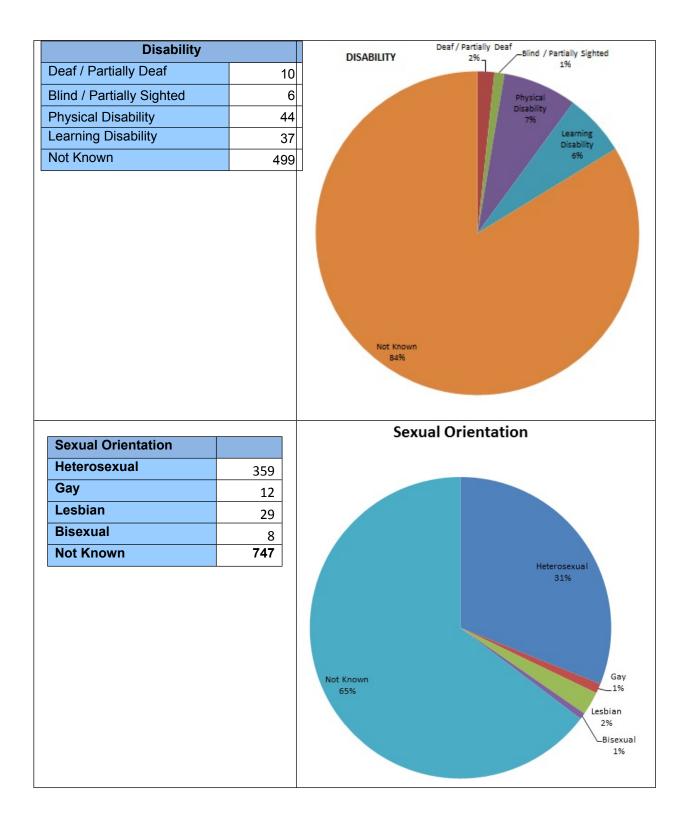

Please note, that some applications will involve multiple events and multiple venues. The information included on the charts below is based on the Evaluations submitted, 16 were estimates and not all categories were scored in some of the forms.