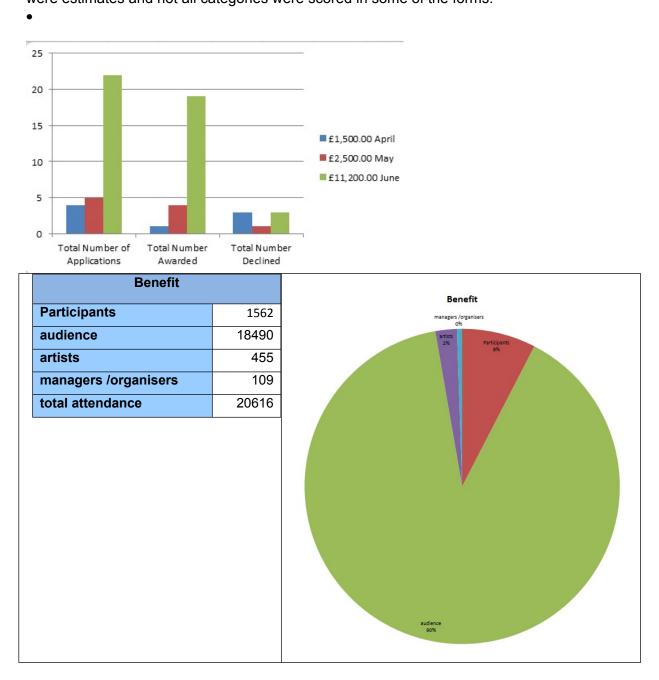

## Appendix D Event Fund 1617 Quarter 1 report Monitoring information from Evaluations received post event.

- A total of 24 Event Fund Applications were successful in Quarter 1
- 17 of these submitted their evaluation forms, and the calculations below are the percentages added together from each event evaluation.
- 2 applications withdrew their applications.
- 2 applications did not send in their acceptance forms and therefore did not receive funding.
- 1 event moved to July and will therefore be added to the quarter 2 report
- 2 events did not submit evaluations post event

Please note, that some applications will involve multiple events and multiple venues. The information included on the charts below is based on the Evaluations submitted, 16 were estimates and not all categories were scored in some of the forms.