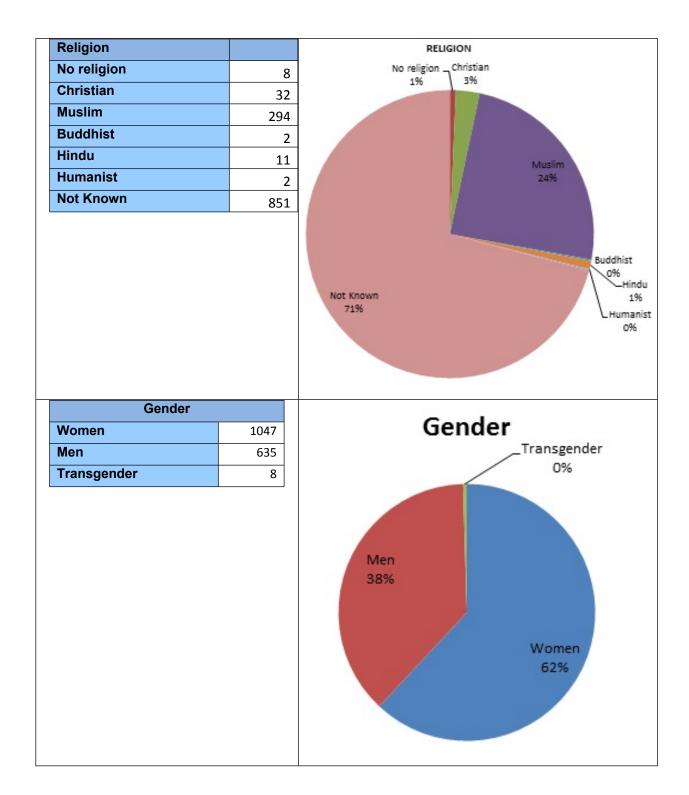

r>5%<br>A                         |
| Caribbean<br>African<br>Black British<br>Somali<br>Mixed / Dual Heritage<br>Latin American                       | 221<br>1432<br>343<br>577<br>67        | Other<br>0%<br>Preferred Caribbean<br>not to say 6%                       |
| Caribbean<br>African<br>Black British<br>Somali<br>Mixed / Dual Heritage<br>Latin American<br>Other ethnic group | 221<br>1432<br>343<br>577<br>67<br>661 | Other<br>0%<br>Preferred<br>not to say<br>6%<br>Other ethnic group<br>18% |
| Caribbean<br>African<br>Black British<br>Somali<br>Mixed / Dual Heritage<br>Latin American                       | 221<br>1432<br>343<br>577<br>67        | Other<br>0%<br>Preferred<br>not to say<br>6%<br>Other ethnic group        |

ASIAN

Asian British 46%

African 6%

> Black Britisl 38%