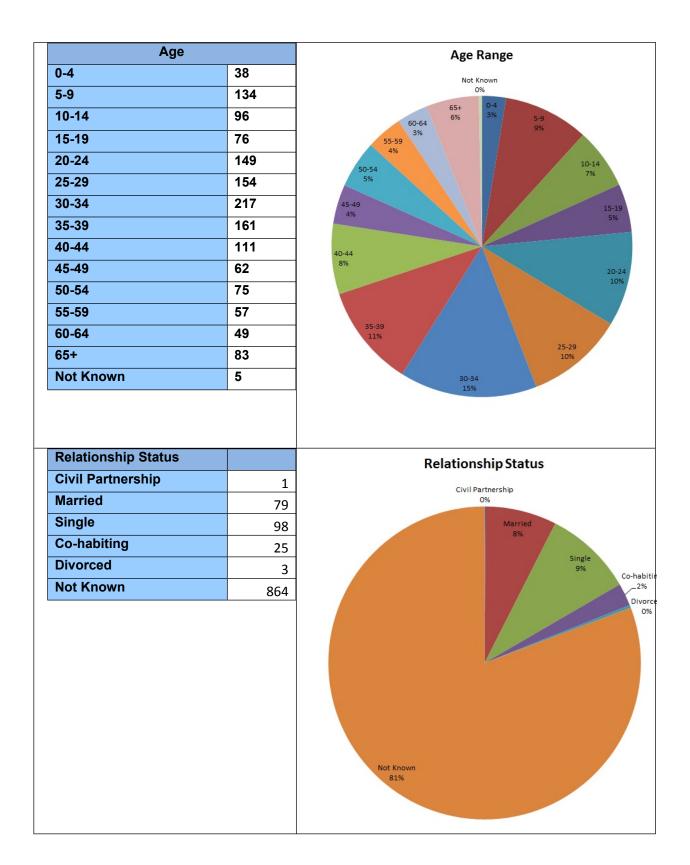

<br>5%<br>A                         |
| Caribbean<br>African<br>Black British<br>Somali<br>Mixed / Dual Heritage<br>Latin American                       | 221<br>1432<br>343<br>577<br>67        | Other<br>0%<br>Preferred Caribbean<br>not to say 6%                       |
| Caribbean<br>African<br>Black British<br>Somali<br>Mixed / Dual Heritage<br>Latin American<br>Other ethnic group | 221<br>1432<br>343<br>577<br>67<br>661 | Other<br>0%<br>Preferred<br>not to say<br>6%<br>Other ethnic group<br>18% |
| Caribbean<br>African<br>Black British<br>Somali<br>Mixed / Dual Heritage<br>Latin American                       | 221<br>1432<br>343<br>577<br>67        | Other<br>0%<br>Preferred<br>not to say<br>6%<br>Other ethnic group        |

ASIAN

Asian British 46%

African 6%

> Black Britisl 38%