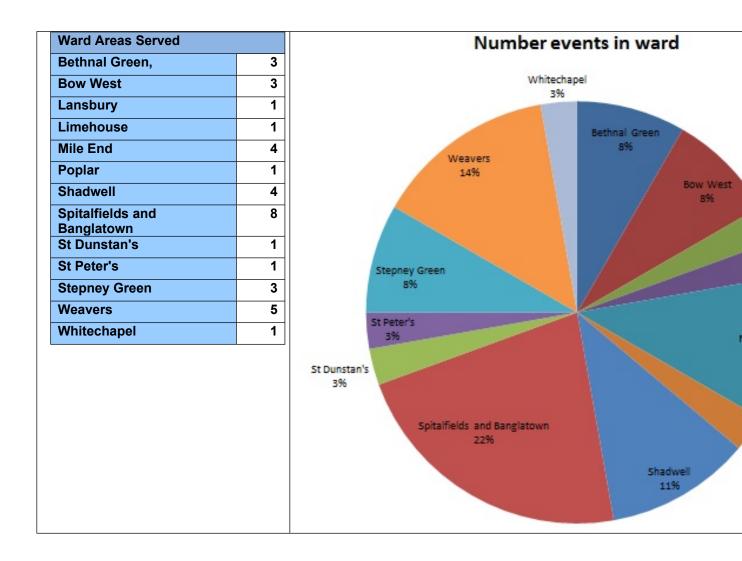

Please note, that some applications will involve multiple events and multiple venues. The information included on the charts below is based on the Evaluations submitted, 16 were estimates and not all categories were scored in some of the forms.