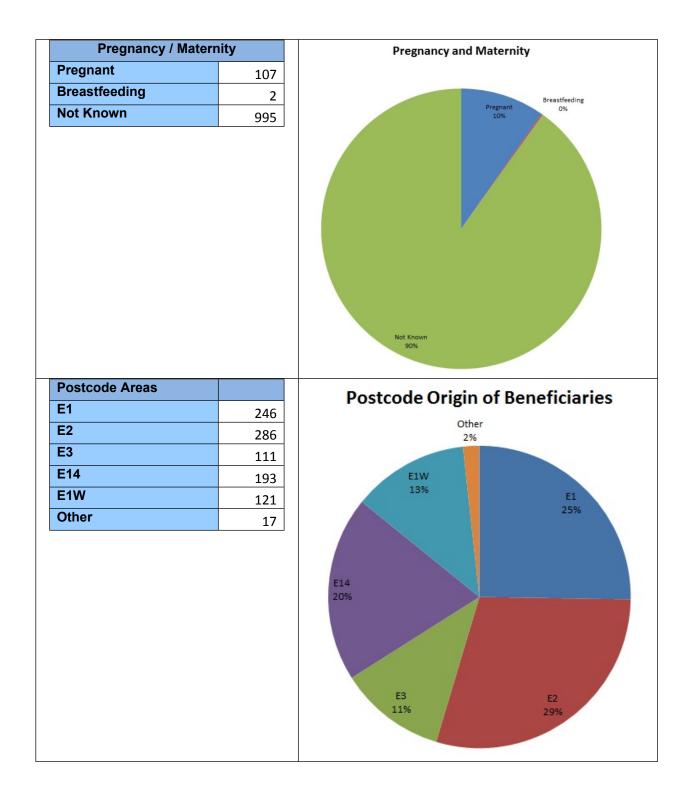

Please note, that some applications will involve multiple events and multiple venues. The information included on the charts below is based on the Evaluations submitted, 16 were estimates and not all categories were scored in some of the forms.