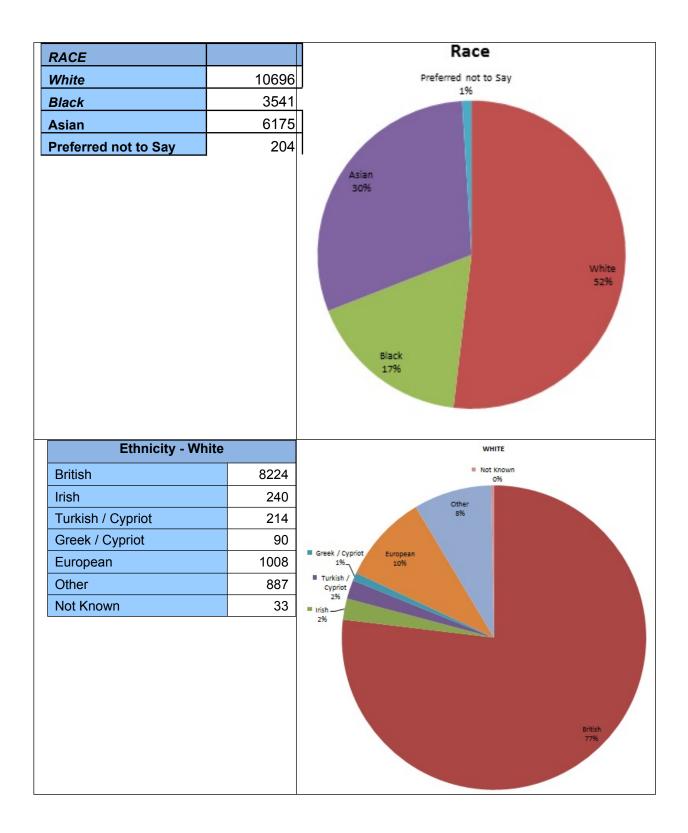

|                                                                                                                  |                                        | Chinese Vietnamese 0%                                                     |
|------------------------------------------------------------------------------------------------------------------|----------------------------------------|---------------------------------------------------------------------------|
| Asian British                                                                                                    | 2844                                   | 1%                                                                        |
| Bangladeshi                                                                                                      | 2341                                   | 3%                                                                        |
| Indian                                                                                                           | 157                                    | Indian Pakistani                                                          |
| Pakistani                                                                                                        | 284                                    | 2% 5%                                                                     |
| Mixed / Dual Heritage                                                                                            | 171                                    |                                                                           |
| Chinese                                                                                                          | 50                                     |                                                                           |
| Vietnamese                                                                                                       | 3                                      |                                                                           |
| Other                                                                                                            | 304                                    |                                                                           |
| Not Known                                                                                                        | 21                                     |                                                                           |
|                                                                                                                  |                                        |                                                                           |
|                                                                                                                  |                                        |                                                                           |
| Ethnicity - Black                                                                                                |                                        | BLACK                                                                     |
| Caribbean                                                                                                        | 237                                    | BLACK<br>Other<br>0%                                                      |
| Caribbean<br>African                                                                                             | 221                                    | Other<br>0%<br>Preferred Caribbean                                        |
| Caribbean<br>African<br>Black British                                                                            | 221<br>1432                            | Other<br>0%                                                               |
| Caribbean<br>African<br>Black British<br>Somali                                                                  | 221<br>1432<br>343                     | Other<br>0%<br>Preferred Caribbean<br>not to say 6%                       |
| Caribbean<br>African<br>Black British<br>Somali<br>Mixed / Dual Heritage                                         | 221<br>1432<br>343<br>577              | Other<br>0%<br>Preferred<br>not to say<br>5%<br>A                         |
| Caribbean<br>African<br>Black British<br>Somali<br>Mixed / Dual Heritage<br>Latin American                       | 221<br>1432<br>343<br>577<br>67        | Other<br>0%<br>Preferred Caribbean<br>not to say 6%                       |
| Caribbean<br>African<br>Black British<br>Somali<br>Mixed / Dual Heritage<br>Latin American<br>Other ethnic group | 221<br>1432<br>343<br>577<br>67<br>661 | Other<br>0%<br>Preferred<br>not to say<br>6%<br>Other ethnic group<br>18% |
| Caribbean<br>African<br>Black British<br>Somali<br>Mixed / Dual Heritage<br>Latin American                       | 221<br>1432<br>343<br>577<br>67        | Other<br>0%<br>Preferred<br>not to say<br>6%<br>Other ethnic group        |